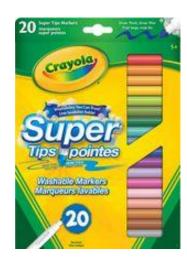

## Grade 1 & 2 Supply List 2023-2024

Please bring all the following items for the first day of school.

\*Please make sure all the items are clearly labelled with the student's name.

| Indoor Shoes - non-marking soles, for indoor use only               |
|---------------------------------------------------------------------|
| Backpack                                                            |
| Water bottle to be taken home daily - non-spilling type             |
| Lunch kit                                                           |
| 1 - large box of Kleenex                                            |
| 12 - HB graphite pencils, sharpened (blue Staedtler HB#2 preferred) |
| 1 - pencil sharpener                                                |
| <b>3</b> - large white erasers                                      |
| <b>3</b> - large glue sticks (40g)                                  |
| <b>1</b> – 30 cm ruler                                              |
| 1 – minimum 12 pack wax crayons                                     |
| 1 – minimum 10 pack broad tip washable markers (see photo)          |
| 1 - pack of 20 markers (see photo)                                  |
|                                                                     |
|                                                                     |
|                                                                     |
|                                                                     |
|                                                                     |