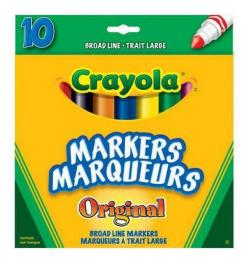

## Grade 1 & 2 Supply List 2023-2024

Please bring all the following items for the first day of school.

\*Please make sure all the items are clearly labelled with the student's name.

| Indoor Shoes - non-marking soles, for indoor use only               |
|---------------------------------------------------------------------|
| Backpack                                                            |
| Water bottle to be taken home daily - non-spilling type             |
| Lunch kit                                                           |
| 1 - large box of Kleenex                                            |
| 12 - HB graphite pencils, sharpened (blue Staedtler HB#2 preferred) |
| 1 - pencil sharpener                                                |
| <b>3</b> - large white erasers                                      |
| <b>3</b> - large glue sticks (40g)                                  |
| <b>1</b> – 30 cm ruler                                              |
| 1 – minimum 12 pack wax crayons                                     |
| 1 – minimum 10 pack broad tip washable markers (see photo)          |
| 1 - pack of 20 markers (see photo)                                  |
|                                                                     |
|                                                                     |
|                                                                     |
|                                                                     |
|                                                                     |