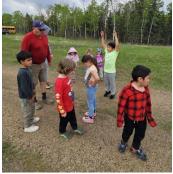

Leask Community School, Blaine Lake Composite School & kihiw waciston School students in K-3 and 4-5 met together at askiy-kamik to participate in two full day Spring Culture Camps. Students participated in Tipi Teachings, Plant Protocols, Survival Skills, and Animal Tracking!