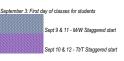

## 2024/25 School Year Calendar

21

Sept 3-6

Kindergarten visits

September 2: Labour Day

М

т

September 23: Teacher non-instructional day