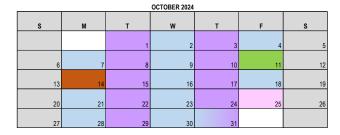

September 30: National Truth & Reconciliation Day

October 11: Teacher non-instructional day

October 14: Thanksgiving Day

October 25: Day In Lieu

NOVEMBER 2024 W

SEPTEMBER 2024

W

|                     | DECEMBER 2024 |                      |                |                |                |                |  |  |  |
|---------------------|---------------|----------------------|----------------|----------------|----------------|----------------|--|--|--|
| s                   | м             | т                    | w              | т              | F              | s              |  |  |  |
| 1                   | 2             | 3                    | 4              | 5              | 6              | 7              |  |  |  |
| 8                   | 9             | 10                   | 11             | 12             | 13             | 14             |  |  |  |
| 15                  | 16            | 17                   |                |                |                |                |  |  |  |
|                     |               | 24                   |                |                |                |                |  |  |  |
|                     |               |                      |                |                |                |                |  |  |  |
| 8<br>15<br>22<br>29 | 16<br>23      | 10<br>17<br>24<br>31 | 11<br>18<br>25 | 12<br>19<br>26 | 13<br>20<br>27 | 14<br>21<br>28 |  |  |  |