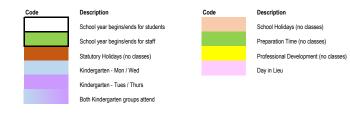

| 10                               |
| 12 | 13                  | 14             | 15                   | 16                         | 17                               |
| 19 | 20                  | 21             | 22                   | 23                         | 24                               |
| 26 | 27                  |                |                      |                            | 21                               |
|    | 5<br>12<br>19<br>26 | 12 13<br>19 20 | 12 13 14<br>19 20 21 | 12 13 14 15<br>19 20 21 22 | 12 13 14 15 16<br>19 20 21 22 23 |

13 16 17 18 20 21 15 1 23 24 28 22 29 30

May 9: Teacher non-instructional day

June 26: Last day of classes for students

May 19: Victoria Day

June 27: Teacher non-instructional day; last day for teachers





Approved by the Prairie Spirit Board of Education on June 4 2024